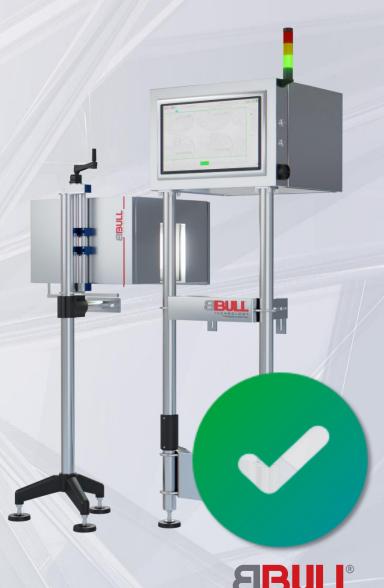

### Cap & Fill Level Inspection – BBULL IMAGE 120

The IMAGE 120 is a versatile camera system.

With just three cameras, it offers a full coverage of the container to check bottle caps, their color, and even fill levels.

### **Comprehensive Inspection Coverage**

With its Tri-Camera System, IMAGE 120 delivers full inspection coverage from three sides, identifying cap tilts & smileys from different directions that might elude other systems.

### **User-Friendly**

Equipped with cutting-edge high-performance PC technology and a 21" graphic display, the IMAGE 120 system offers an intuitive interface, presenting all pertinent data related to your production.