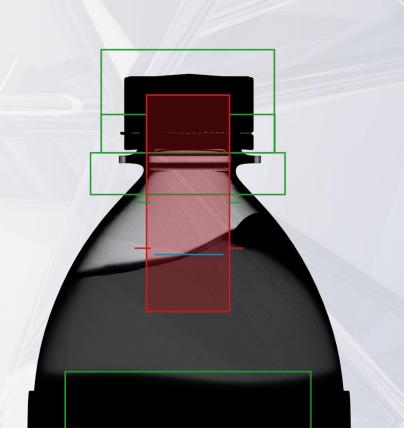

### **Lid Inspection:**

Suitable for all standard screw caps.

### **Fill Level Inspection:**

For all transparent bottle types.

### **Inspection Analysis**

The system compares the captured images and shapes with the set ROIs (regions of interest) to ensure the predefined markers are met.