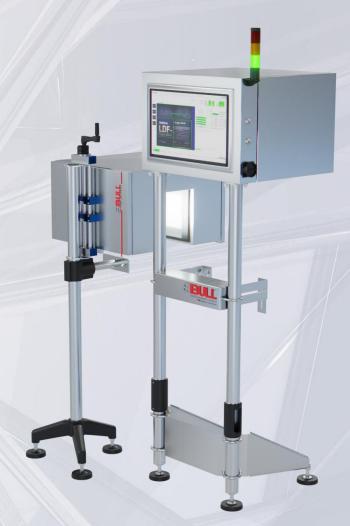

### Cap & Fill Level Inspection – BBULL IMAGE 120

The IMAGE 120 is a versatile camera system.

With just three cameras, it offers a full coverage of the container to check bottle caps, their color, and even fill levels.

### **Comprehensive Inspection Coverage**

With its Tri-Camera System, IMAGE 120 delivers full inspection coverage from three sides, identifying cap tilts & smileys from different directions that might elude other systems.

### **User-Friendly**

Equipped with cutting-edge high-performance PC technology and a 21" graphic display, the IMAGE 120 system offers an intuitive interface, presenting all pertinent data related to your production.