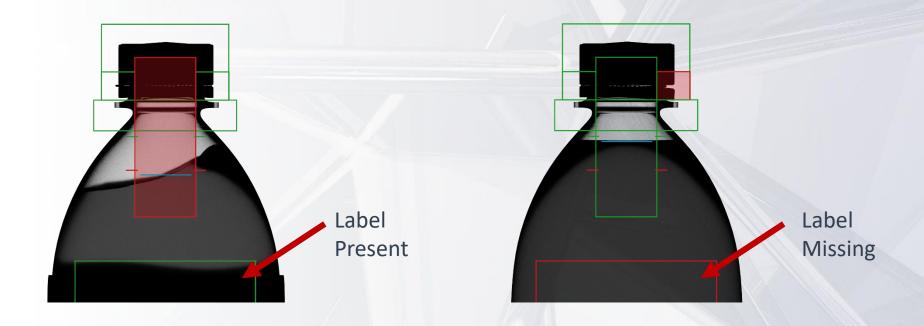

### **Software Extension**

Further enhance the system's capabilities with software extension for label presence detection. But this is only possible if the label sits high enough to be in the detection area.

# IMAGE 120 offers in-depth and comprehensive inspections for a range of issues

- Cap Inspection
  - Smiley, fit, color
- Fill Level Inspection
  - Underfill, overfill
- Software extension
  - Label Presence
    - If visible in the image capture
- Cork Check
  - Presence, fit, damage
- Knurling Checks
  - · Insufficient or missing knurling
- Crown Cap Positioning
  - Presence, fit