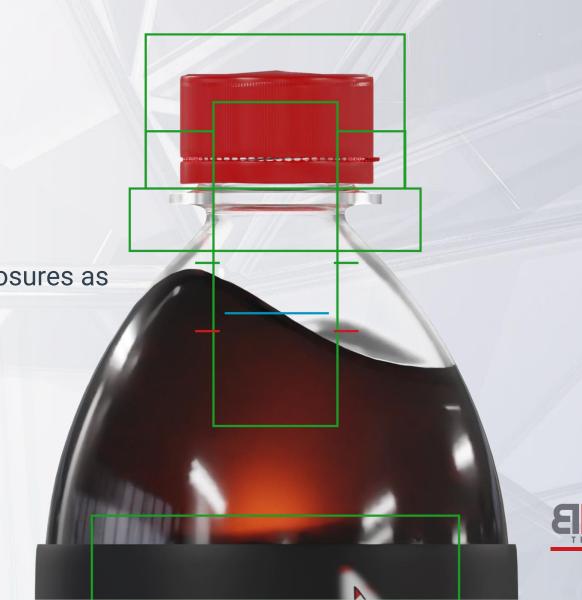

### **Lid Inspection:**

Suitable for all standard screw caps.

### **Fill Level Inspection:**

For all transparent bottle types.

### **Inspection Analysis**

The system compares the captured images and shapes with the set ROIs (regions of interest) to ensure the predefined markers are met.