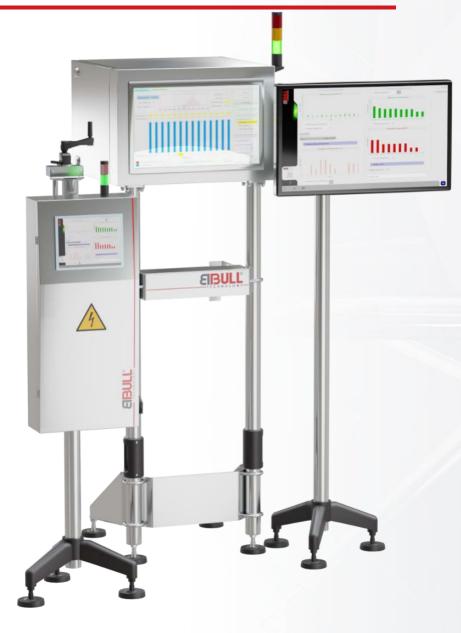

## Managing

The BBULL FM Solution provides a easy to read overview of production efficiency, problem frequency and potential bottle necks.

By collecting and processing of all available data like inspection systems, filler, closure and labeller data as well as over all production speed and rejections.

#### Filling valve and closing head monitoring

- with statistics and graphics
   Production diagrams & advanced statistics
   Sampling for laboratory purposes
- Filling valve
- Closure head

Service stop (serial and periodic errors) Reject verify

Integrated tracking

**Operation & visualisation via** 

• 10" display, PC (LAN), Tablet or smartphone (WLAN) Easy teach-in

Connectivity with other BBULL systems

Multi-line concept Cascadable- & expandable

Remote maintenance

Very compact design