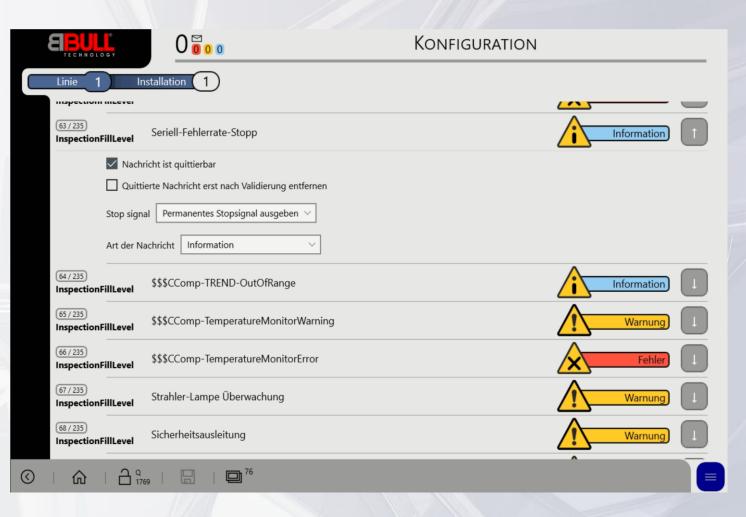

### **Error Management**

Extensive error message management

### Adjustable stop signal

- no signal
- 1 sec
- Permanent
- Reserved

### **Adjustable Message Types**

- Not assigned
- Information
- Warning
- Error
- Error with impact on ready signal

#### Filling valve and closing head monitoring

- with statistics and graphics
   Production diagrams & advanced statistics
   Sampling for laboratory purposes
- Filling valve
- Closure head

Service stop (serial and periodic errors) Reject verify