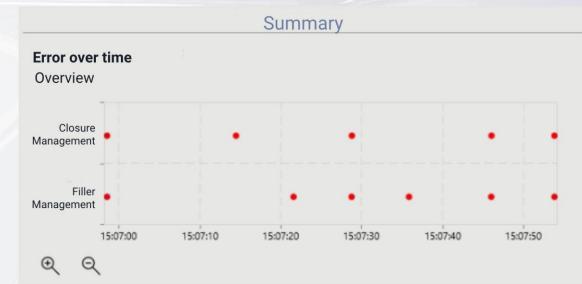

## Managing

The BBULL FM Solution provides a easy to read overview of production efficiency, problem frequency and potential bottle necks.

By collecting and processing of all available data like inspection systems, filler, closure and labeller data as well as over all production speed and rejections.

Additionally providing controlling for sampling, bottle burst rejection and high air rejection.