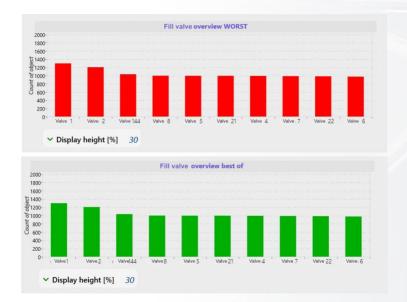

## Managing

The BBULL FM Solution provides a easy to read overview of production efficiency, problem frequency and potential bottle necks.

By collecting and processing of all available data like inspection systems, filler, closure and labeller data as well as over all production speed and rejections.

Additionally providing controlling for sampling, bottle burst rejection and high air rejection.

#### Filling valve and closing head monitoring

- with statistics and graphics
   Production diagrams & advanced statistics
   Sampling for laboratory purposes
- Filling valve
- Closure head

Service stop (serial and periodic errors) Reject verify