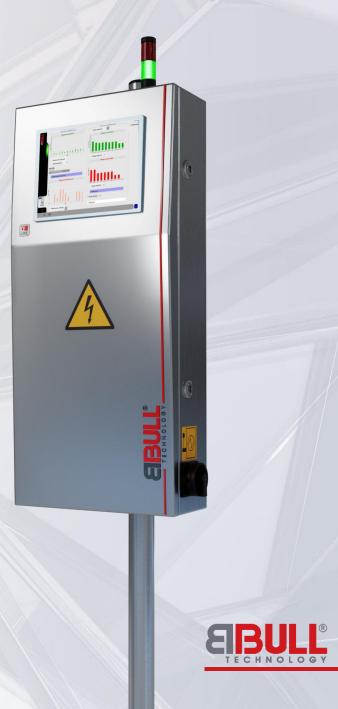

### **Error Management**

Extensive error message management

### Adjustable stop signal

- no signal
- 1 sec
- Permanent
- Reserved

### **Adjustable Message Types**

- Not assigned
- Information
- Warning
- Error
- Error with impact on ready signal

Very compact design